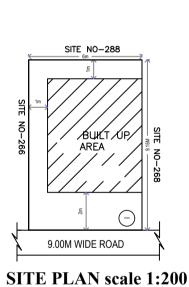

DETAILS OF RAIN WATER

Block :AA (BB)

**ELEVATION** 

| Floor Name                  | Total Built Up | Deductions (Area in Sq.mt.) |         | Proposed FAR<br>Area (Sq.mt.) | Total FAR Area | Tnmt (No.) |  |
|-----------------------------|----------------|-----------------------------|---------|-------------------------------|----------------|------------|--|
|                             | Area (Sq.mt.)  | StairCase                   | Parking | Resi.                         | (Sq.mt.)       |            |  |
| Terrace Floor               | 11.28          | 11.28                       | 0.00    | 0.00                          | 0.00           | 00         |  |
| Second Floor                | 29.13          | 0.00                        | 0.00    | 29.13                         | 29.13          | 00         |  |
| First Floor                 | 30.75          | 0.00                        | 0.00    | 30.75                         | 30.75          | 00         |  |
| Ground Floor                | 30.75          | 0.00                        | 0.00    | 30.75                         | 30.75          | 01         |  |
| Stilt Floor                 | 30.75          | 0.00                        | 25.41   | 0.00                          | 5.34           | 00         |  |
| Total:                      | 132.66         | 11.28                       | 25.41   | 90.63                         | 95.97          | 01         |  |
| Total Number of Same Blocks | 1              |                             |         |                               |                |            |  |
| Total:                      | 132.66         | 11.28                       | 25.41   | 90.63                         | 95.97          | 01         |  |

FAR &Tenement Details

| Block        | No. of Same<br>Bldg | Total Built Up<br>Area (Sq.mt.) | Deductions (Area in Sq.mt.) |         |       |       | Proposed FAR<br>Area<br>(Sq.mt.) | Total FAR<br>Area (Sq.mt.) | Tnmt (No.) |
|--------------|---------------------|---------------------------------|-----------------------------|---------|-------|-------|----------------------------------|----------------------------|------------|
|              |                     |                                 | StairCase                   | Parking | Resi. |       |                                  |                            |            |
| AA (BB)      | 1                   | 132.66                          | 11.28                       | 25.41   | 90.63 | 95.97 | 01                               |                            |            |
| Grand Total: | 1                   | 132.66                          | 11.28                       | 25.41   | 90.63 | 95.97 | 1.00                             |                            |            |