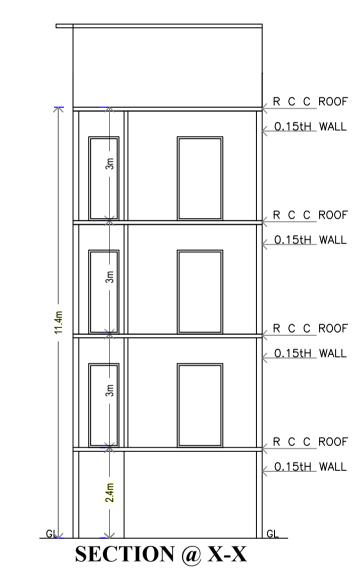

DETAILS OF RAIN WATER









Block :AA (BB)

**ELEVATION** 

| Floor Name                  | Total Built Up | Deductions (Area in Sq.mt.) |         | Proposed FAR<br>Area (Sq.mt.) | Total FAR Area | Tnmt (No.) |  |
|-----------------------------|----------------|-----------------------------|---------|-------------------------------|----------------|------------|--|
|                             | Area (Sq.mt.)  | StairCase                   | Parking | Resi.                         | (Sq.mt.)       |            |  |
| Terrace Floor               | 11.28          | 11.28                       | 0.00    | 0.00                          | 0.00           | 00         |  |
| Second Floor                | 29.13          | 0.00                        | 0.00    | 29.13                         | 29.13          | 00