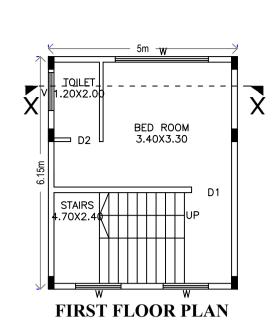

SCHEDULE OF JOINERY:

| BLOCK NAME | NAME | LENGTH | HEIGHT | NOS |
|------------|------|--------|--------|-----|
| AA (BB)    | D2   | 0.76   | 2.10   | 03  |
| AA (BB)    | D1   | 1.06   | 2.10   | 02  |
| AA (BB)    | ED   | 1.06   | 2.10   | 01  |

SCHEDULE OF JOINERY:

| BLOCK NAME | NAME | LENGTH | HEIGHT | NOS |
|------------|------|--------|--------|-----|
| AA (BB)    | V    | 1.00   | 2.00   | 03  |
| AA (BB)    | W    | 2.46   | 2.10   | 03  |

UnitBUA Table for Block :AA (BB)

| FLOOR                | Name    | UnitBUA Type | UnitBUA Area | Carpet Area | No. of Rooms | No. of Tenement |
|----------------------|---------|--------------|--------------|-------------|--------------|-----------------|
| GROUND<br>FLOOR PLAN | SPLIT 1 | FLAT         | 44.84        | 44.84       | 2            | 1               |
| FIRST FLOOR<br>PLAN  | SPLIT 1 | FLAT         | 0.00         | 0.00        | 2            | 0               |
| SECOND<br>FLOOR PLAN | SPLIT 1 | FLAT         | 0.00         | 0.00        | 2            | 0               |
| Total:               | -       | -            | 44.84        | 44.84       | 6            | 1               |