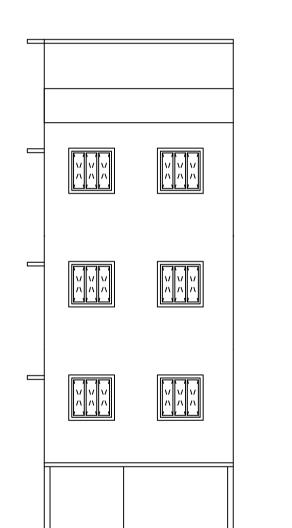

DETAILS OF RAIN WATER









Block :AA (BB)

**ELEVATION** 

| Floor Name                  | Total Built Up | Deductions (Area in Sq.mt.) |         | Proposed FAR<br>Area (Sq.mt.) | Total FAR Area | Tnmt (No.) |  |
|-----------------------------|----------------|-----------------------------|---------|-------------------------------|----------------|------------|--|
|                             | Area (Sq.mt.)  | StairCase                   | Parking | Resi.                         | (Sq.mt.)       |            |  |
| Terrace Floor               | 11.28          | 11.28                       | 0.00    | 0.00                          | 0.00           | 00         |  |
| Second Floor                | 29.13          | 0.00                        | 0.00    | 29.13                         | 29.13          | 00