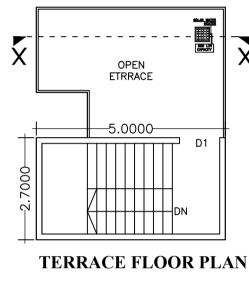

DETAILS OF RAIN WATER









Block :AA (BB)

**ELEVATION** 

| Floor Name                  | Total Built Up | Deductions (Area in Sq.mt.) |         | Proposed FAR<br>Area (Sq.mt.) | Total FAR Area | Tnmt (No.) |  |
|-----------------------------|----------------|-----------------------------|---------|-------------------------------|----------------|------------|--|
|                             | Area (Sq.mt.)  | StairCase                   | Parking | Resi.                         | (Sq.mt.)       |            |  |
| Terrace Floor               | 11.28          | 11.28                       | 0.00    | 0.00                          | 0.00           | 00         |  |
| Second Floor                | 29.13          | 0.00                        | 0.00    | 29.13                         | 29.13          | 00