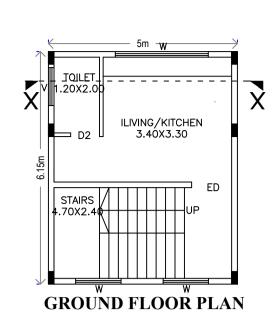

SCHEDULE OF JOINERY:

| BLOCK NAME | NAME | LENGTH | HEIGHT | NOS |
|------------|------|--------|--------|-----|
| AA (BB)    | D2   | 0.76   | 2.10   | 03  |
| AA (BB)    | D1   | 1.06   | 2.10   | 02  |
| AA (BB)    | ED   | 1.06   | 2.10   | 01  |

SCHEDULE OF JOINERY:

| BLOCK NAME | NAME | LENGTH | HEIGHT | NOS |
|------------|------|--------|--------|-----|
| AA (BB)    | V    | 1.00   | 2.00   | 03  |
| AA (BB)    | W    | 2.46   | 2.10   | 03  |

UnitBUA Table for Block :AA (BB)

| FLOOR                | Name    | UnitBUA Type | UnitBUA Area | Carpet Area | No. of Rooms | No. of Tenement |
|----------------------|---------|--------------|--------------|-------------|--------------|-----------------|
| GROUND<br>FLOOR PLAN | SPLIT 1 | FLAT         | 44.84        | 44.84       | 2            | 1               |
| FIRST FLOOR<br>PLAN  | SPLIT 1 | FLAT         | 0.00         | 0.00        | 2            | 0               |
| SECOND<br>FLOOR PLAN | SPLIT 1 | FLAT         | 0.00         | 0.00        | 2            | 0               |
| Total:               | -       | -            | 44.84        | 44.84       | 6            | 1               |