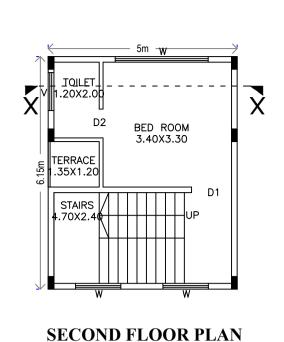

SCHEDULE OF JOINERY:

| BLOCK NAME | NAME | LENGTH | HEIGHT | NOS |
|------------|------|--------|--------|-----|
| AA (BB)    | D2   | 0.76   | 2.10   | 03  |
| AA (BB)    | D1   | 1.06   | 2.10   | 02  |
| AA (BB)    | ED   | 1.06   | 2.10   | 01  |

SCHEDULE OF JOINERY:

| BLOCK NAME | NAME | LENGTH | HEIGHT | NOS |
|------------|------|--------|--------|-----|
| AA (BB)    | V    | 1.00   | 2.00   | 03  |
| AA (BB)    | W    | 2.46   | 2.10   | 03  |

UnitBUA Table for Block :AA (BB)

| FLOOR                | Name    | UnitBUA Type | UnitBUA Area | Carpet Area | No. of Rooms | No. of Tenement |
|----------------------|---------|--------------|--------------|-------------|--------------|-----------------|
| GROUND<br>FLOOR PLAN | SPLIT 1 | FLAT         | 44.84        | 44.84       | 2            | 1               |
| FIRST FLOOR<br>PLAN  | SPLIT 1 | FLAT         | 0.00         | 0.00        | 2            | 0               |
| SECOND<br>FLOOR PLAN | SPLIT 1 | FLAT         | 0.00         | 0.00        | 2            | 0               |
| Total:               | -       | -            | 44.84        | 44.84       | 6            | 1               |