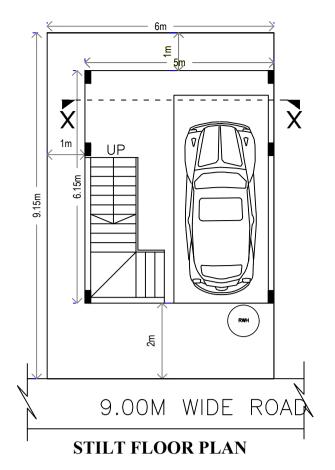

Parking Check (Table 7b)

| Vehicle Type  | Re  | qd.           | Achieved |               |  |
|---------------|-----|---------------|----------|---------------|--|
|               | No. | Area (Sq.mt.) | No.      | Area (Sq.mt.) |  |
| Car           | -   | -             | 1        | 13.75         |  |
| Total Car     | -   | -             | 1        | 13.75         |  |
| Other Parking | -   | -             | -        | 11.66         |  |
| Total         |     | 0.00          |          | 25.41         |  |